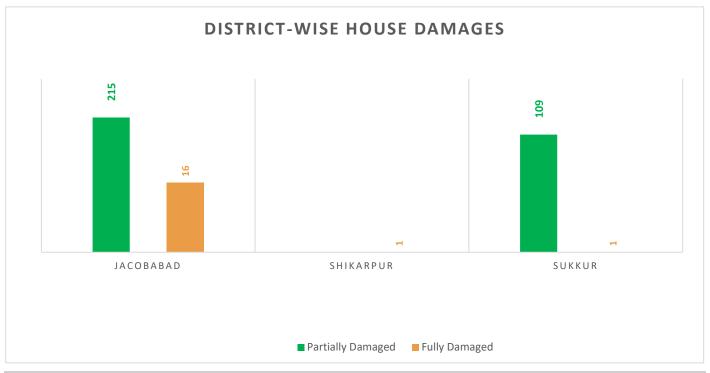

### PROVINCIAL DISASTER MANAGEMENT AUTHORITY REHABILITATION DEPARTMENT GOVERNMENT OF SINDH

Partially Damaged - 324 Fully Damaged - 18 **Grand Total – 342** 

Source: Concerned Deputy Commissioners.

**Total Crop Area Damaged: 3,528** 