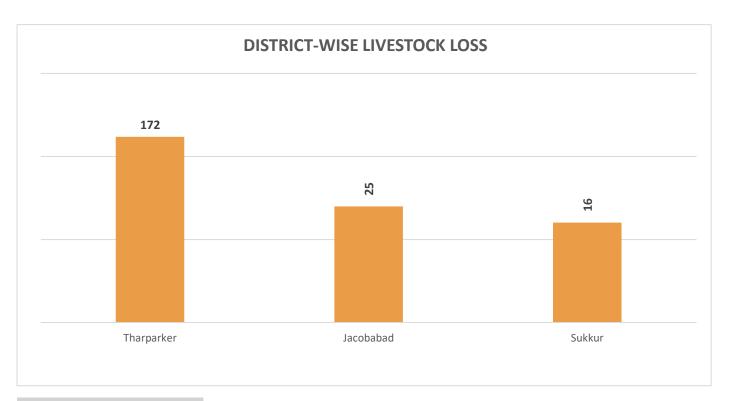

# PROVINCIAL DISASTER MANAGEMENT AUTHORITY REHABILITATION DEPARTMENT GOVERNMENT OF SINDH

**Total Livestock Perished: 213** 

Livestock Data Source: Concerned Deputy Commissioners.