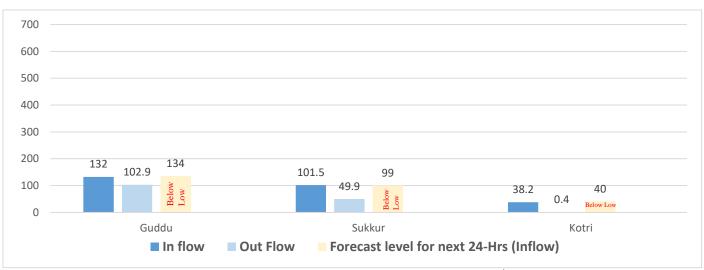

## River Indus Discharge (in Thousands of Cusecs)

Source: Pakistan Meteorological Department - Flood Forecasting Division (FFD) - Bulletin No. B-106/23 Date: 28th September, 2023 10:50 hours (PST)

Data Source: Concerned Deputy Commissioners.