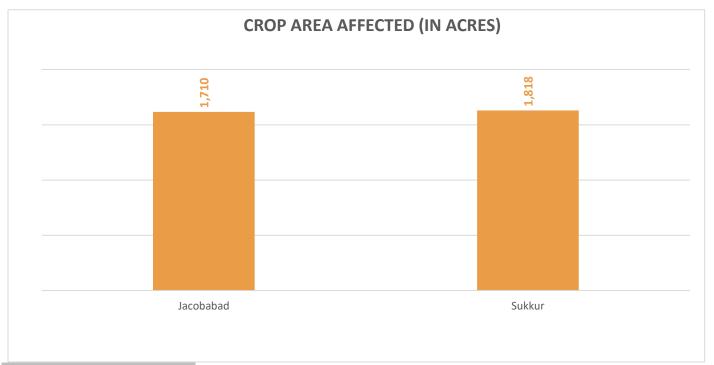

### PROVINCIAL DISASTER MANAGEMENT AUTHORITY REHABILITATION DEPARTMENT GOVERNMENT OF SINDH

Partially Damaged - 324 Fully Damaged - 18 **Grand Total – 342** 

Source: Concerned Deputy Commissioners.

**Total Crop Area Damaged: 3,528** 