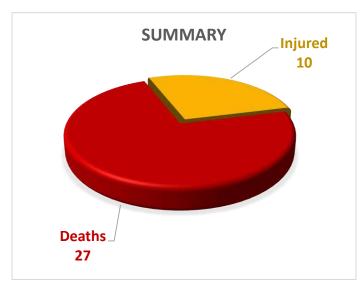

# PROVINCIAL DISASTER MANAGEMENT AUTHORITY REHABILITATION DEPARTMENT GOVERNMENT OF SINDH

Source: Concerned Deputy Commissioners.

Total Population Affected: 1366 Total Households Affected: 227

Source: Concerned Deputy Commissioners.