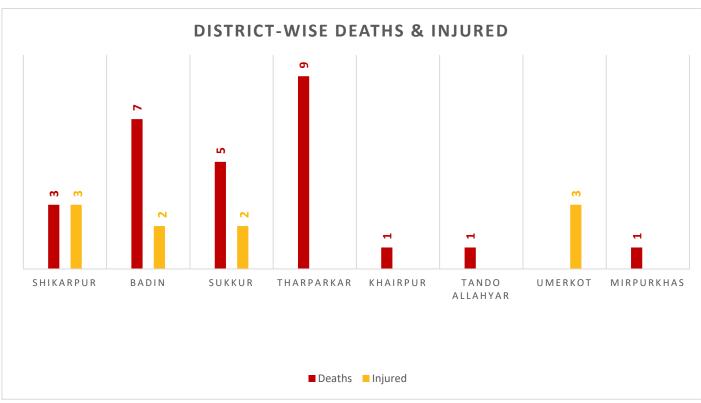

# PROVINCIAL DISASTER MANAGEMENT AUTHORITY REHABILITATION DEPARTMENT GOVERNMENT OF SINDH

**Total Livestock Perished: 213** 

Livestock Data Source: Concerned Deputy Commissioners.