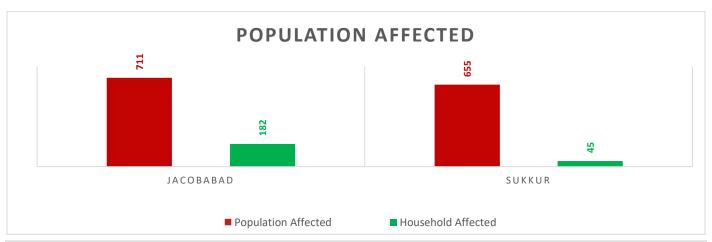

# PROVINCIAL DISASTER MANAGEMENT AUTHORITY REHABILITATION DEPARTMENT GOVERNMENT OF SINDH

Source: Concerned Deputy Commissioners.

Total Population Affected: 1366 Total Households Affected: 227

Source: Concerned Deputy Commissioners.