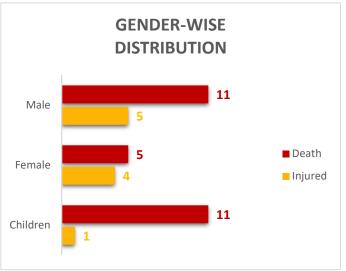

# PROVINCIAL DISASTER MANAGEMENT AUTHORITY REHABILITATION DEPARTMENT GOVERNMENT OF SINDH

Source: Concerned Deputy Commissioners.

Total Population Affected: 1366 Total Households Affected: 227

Source: Concerned Deputy Commissioners.