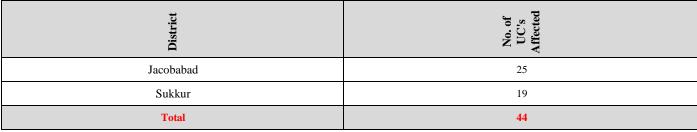

: Pakistan Meteorological Department - Flood Forecasting Division (FFD) - Bulletin No. B-106/23 Date: 28th September, 2023 10:50 hours (PST)



Data Source: Concerned Deputy Commissioners.



1736













# PROVINCIAL DISASTER MANAGEMENT AUTHORITY REHABILITATION DEPARTMENT GOVERNMENT OF SINDH









**Total Livestock Perished: 213** 

Livestock Data Source: Concerned Deputy Commissioners.













### PROVINCIAL DISASTER MANAGEMENT AUTHORITY REHABILITATION DEPARTMENT GOVERNMENT OF SINDH





Partially Damaged - 324 Fully Damaged - 18 **Grand Total – 342** 

Source: Concerned Deputy Commissioners.



**Total Crop Area Damaged: 3,528** 

Source: Concerned Deputy Commissioners.













# PROVINCIAL DISASTER MANAGEMENT AUTHORITY REHABILITATION DEPARTMENT GOVERNMENT OF SINDH





Source: Concerned Deputy Commissioners.



Total Population Affected: 1366 Total Households Affected: 227

Source: Concerned Deputy Commissioners.

Sd/INCHARGE PEOC
PDMA SINDH